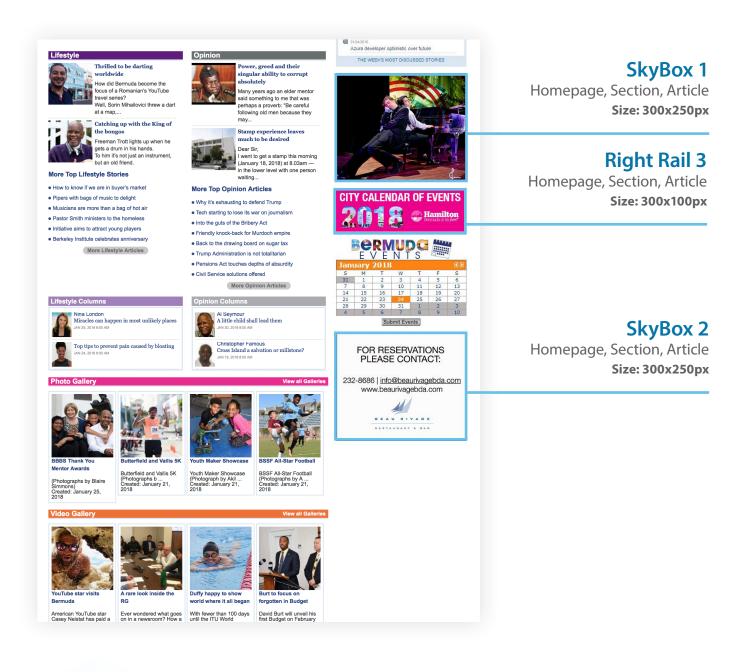

# Desktop SkyBox 1, Right Rail 3, SkyBox 2

## **\$6-\$10** срм

| Cost per    | Position     | Creative ad size |
|-------------|--------------|------------------|
| Thousand    | Sky Box 1    | 300x250px        |
|             | Sky Box 2    | 300x250px        |
| (CPM) Right | Right Rail 3 | 300x100px        |