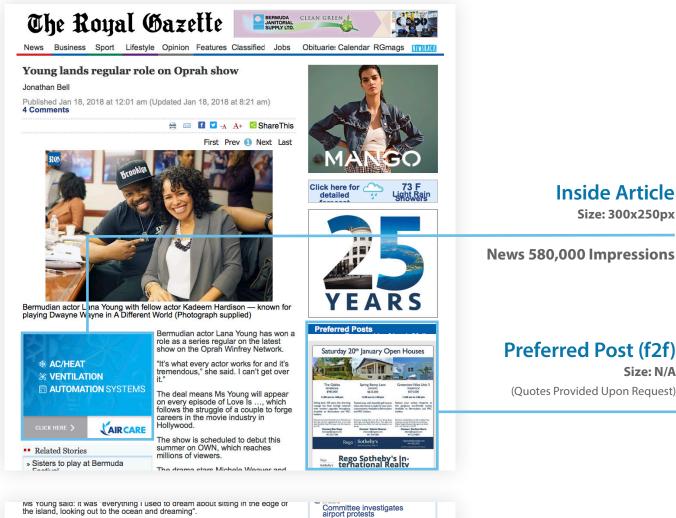

# **Desktop** Article Sections

**Inside Article** Size: 300x250px

## **Preferred Post (f2f)**

Size: N/A (Quotes Provided Upon Request)

**Article Bottom** 

Size: 600x140px

Ms Young added that, as her role is set in the future, designers can have "fun" with the design of her clothes. She said: "My wardrobe is going to be off the hook."