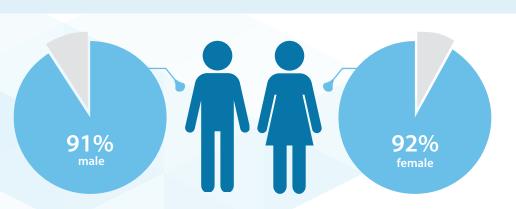

# RG Online reaches 91% male & 92% female

with readers in the age bracket of 35-44 averaging 92%