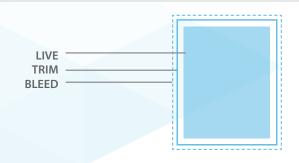

The "safe zone" is the area inside the trim line where your text and graphics are not at risk of being cut off or lost into the binding in the final print. Any content that you want to appear completely within the final printed publication should be kept inside the safe zone. Placing content too close to the top, bottom or outside edge of the PDF could result in that content being cut off during trimming.