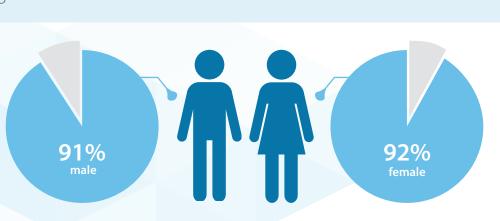

# RG Online reaches 91% male & 92% female

with readers in the age bracket of 35-44 averaging 92%