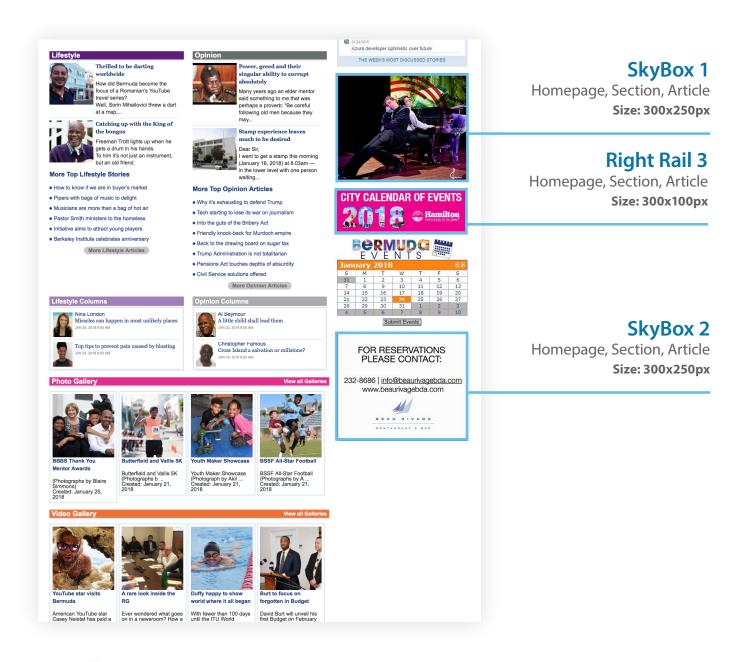

# Desktop SkyBox 1, Right Rail 3, SkyBox 2

## Purchase Options - Inventory Site Wide

## **\$6-\$10** срм

| Cost per<br>Thousand | Position     | Creative ad size |
|----------------------|--------------|------------------|
|                      | Sky Box 1    | 300x250px        |
|                      | Sky Box 2    | 300x250px        |
| (CPM)                | Right Rail 3 | 300x100px        |