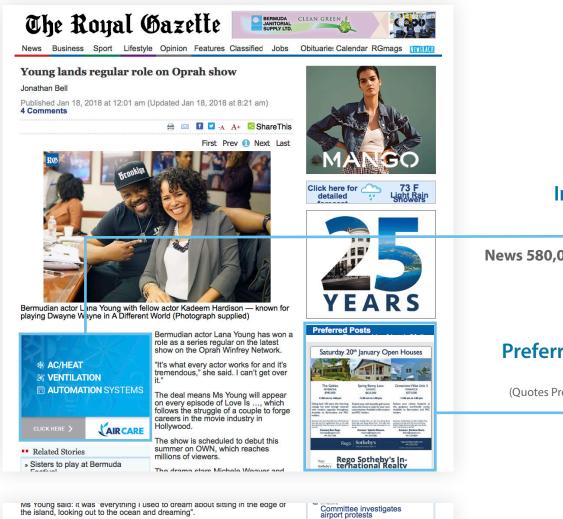

## **Inside Article**

Size: 300x250px

#### **News 580,000 Impressions**

## **Preferred Post (f2f)**

Size: N/A (Quotes Provided Upon Request)

**Article Bottom** 

Size: 600x140px

 $\rm Ms$  roung said: it was "everything I used to dream about sitting in the edge of the island, looking out to the ocean and dreaming". Ms Young added that, as her role is set in the future, designers can have "fun" with the design of her clothes. She said: "My wardrobe is going to be off the hook."