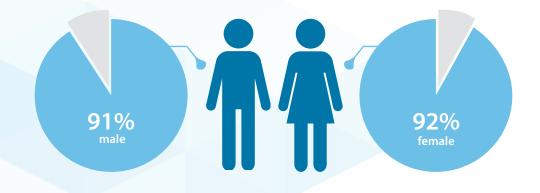

## The Royal Gazette

# ONLINE & DIGITAL

#### MEDIA KIT 2021

While almost all residents of Bermuda read
The Royal Gazette online on a regular basis,
76 percent of those engage on weekly basis
are between the ages of 25 and 34. More
than 10,800 readers have opted into the RG
Daily E-Mailer and hundreds more for the RG
MAGS monthly e-newsletter. Our priority is to
work with customers to reimagine new
content and brand messaging services
through our digital spaces, including
websites, e-mail and social
publishing channels.





RG News reaches

99% of residents aged 18+

RG Online reaches

# 91% male & 92% female

with readers in the age bracket of 35-44 averaging 92%



#### royalgazette.com

Digital readers of The Royal Gazette can access content through desktop, mobile browser and the new Royal Gazette APP. On average the desktop site receives more than 350,000 monthly visitors with over four million monthly pages views. The mobile sites have monthly averages of over 150,000 visitors and almost 800,000 page views. In addition to subscribers and daily web search of our content, The Royal Gazette generates significant traffic from our Daily Mailer and RG Mags newsletters, as well as our Instagram, Twitter and Facebook followers.



#### THE ROYAL GAZETTE ONLINE:

## **OUR SECTIONS**



#### **NEWS**

#### This section attracts readers interested in:

Politics, Court, Crime, Tourism, Education, Health, Environment, Labour, Overseas



#### **OPINION**

T