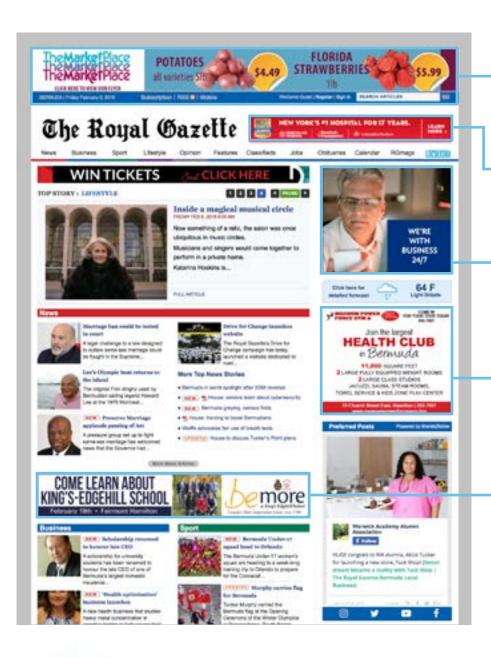

## **Desktop** SkyBox 1, Right Rail 3, SkyBox 2

#### SkyBox 1

Homepage, Section, Article Size: 300x250px

#### **Right Rail 3**

Homepage, Section, Article
Size: 300x100px

#### SkyBox 2

Homepage, Section, Article
Size: 300x250px

#### Purchase Options - Inventory Site Wide

**\$6-\$10** CPM

| Position     | Creative ad size |
|--------------|------------------|
| Sky Box 1    | 300x250px        |
| Sky Box 2    | 300x250px        |
| Right Rail 3 | 300x100px        |