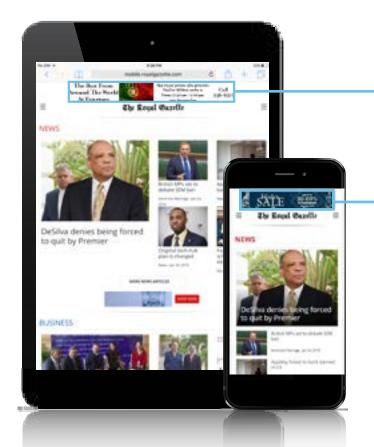

## **Mobile** Above Masthead, In Story

#### **Above Masthead**

- Mobile Site wide Size: 320x60px

870,000 Impressions

#### **In Story**

Mobile Site wide Size: 320x100px/320x60px

Purchase Options - Above Masthead, In Story

**\$14-\$20** CPM

| Position              | Creative ad size   |
|-----------------------|--------------------|
| Mobile Above Masthead | 320x60px           |
| Mobile In Story       | 320x100px/320x60px |

#### **Mobile CPM**

| Position              | Creative ad size   |
|-----------------------|--------------------|
| Mobile Above Masthead | 320x60px           |
| Mobile Content        | 320x100px/320x60px |