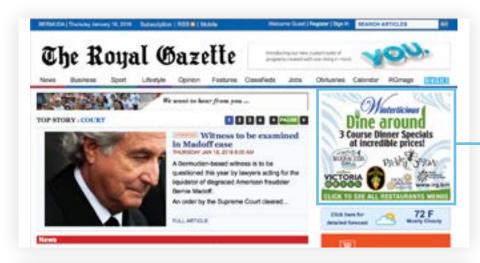

#### **Right Rail 1**

Size: 300x250px

#### **Right Rail 2**

Size: 300x250px

#### **Centre Top**

Size: 630x100px

\$10-\$16 CPM

# Purchase Options - Section, Story, Site

| Position       | Creative ad size |
|----------------|------------------|
| Above Masthead | 990x100px        |
| Above Page     | 468x60px         |
| Right Rail 1   | 300x250px        |
| Right Rail 2   | 300x250px        |
| Centre Top     | 630x100          |