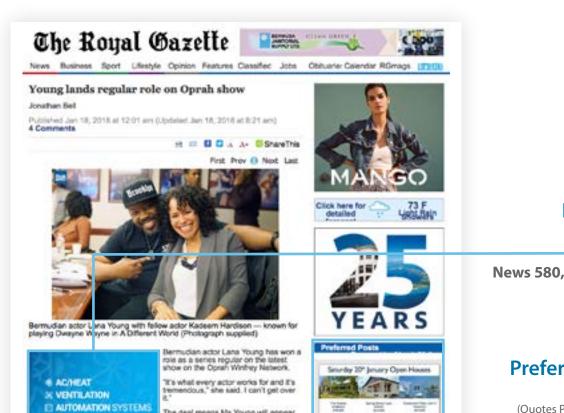

#### **Preferred Post (f2f)**

Size: N/A

(Quotes Provided Upon Request)

Ms Young said. It was "everything I used to gream about stong in the edge of the island, looking out to the ocean and dreaming".

The deal means Ms Young will appear on every episode of Love is ..., which follows the struggle of a couple to forge careers in the movie industry in Hollywood.

The show is scheduled to debut this summer on CWN, which reaches millions of viewers.

Ms Young added that, as her role is set in the future, designers can have "fun" with the design of hor clothes.

She said: "My wardrobe is going to be off the hook."

Young lands regular role on Oprafi show

Soot demands Civil Service clarify

Farewell to a Bermudian Bern

**Article Bottom** 

Size: 600x140px