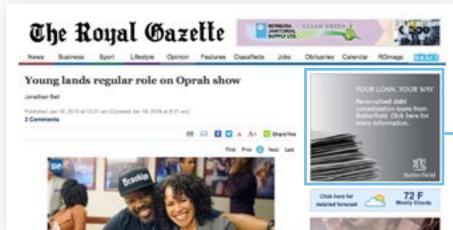

## **Desktop** SkyBox 1, Right Rail 3, SkyBox 2

#### SkyBox 1

Homepage, Section, Article Size: 300x250px

#### **Right Rail 3**

Homepage, Section, Article
Size: 300x100px

#### SkyBox 2

Homepage, Section, Article
Size: 300x250px

#### Purchase Options - Inventory Site Wide

**\$6-\$10** CPM

| Position     | Creative ad size |
|--------------|------------------|
| Sky Box 1    | 300x250px        |
| Sky Box 2    | 300x250px        |
| Right Rail 3 | 300x100px        |