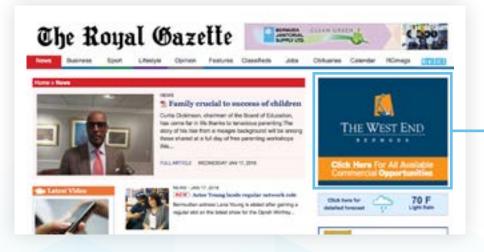

#### **Above Masthead**

Size: 990x100px

#### **Above Page**

Size: 468x60px

#### **Right Rail 1**

Size: 300x250px

#### **Right Rail 2**

Size: 300x250px

#### **Centre Top**

Size: 630x100px

\$10-\$16 CPM

# Purchase Options - Section, Story, Site

| Position       | Creative ad size |
|----------------|------------------|
| Above Masthead | 990x100px        |
| Above Page     | 468x60px         |
| Right Rail 1   | 300x250px        |
| Right Rail 2   | 300x250px        |
| Centre Top     | 630x100          |